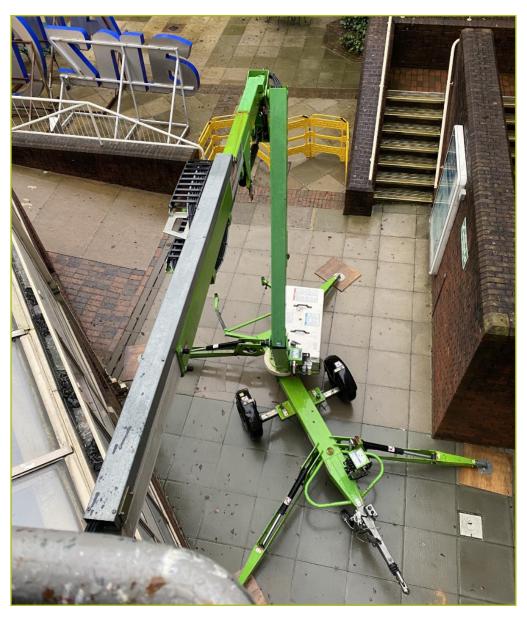

### Scope of work

PTSG Building Access Specialists Ltd was mobilised to attend the head office of Allianz Insurance in Guildford to undertake a glazing replacement project in January 2021.

MEWPs are versatile and can be easily manoeuvred to enable engineers to quickly access all areas of any building.

MEWPs are versatile and can be easily manoeuvred to enable engineers to quickly access all areas of any building.