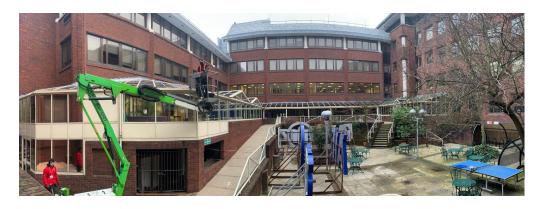

# Allianz glazing replacement

Working under the famous blue company logo, PTSG's engineers used a mobile elevating work platform (MEWP) to access windows in all areas of the building complex, which is arranged in three elevations with a paved area to the rear.

### Scope of work

PTSG Building Access Specialists Ltd was mobilised to attend the head office of Allianz Insurance in Guildford to undertake a glazing replacement project in January 2021.

MEWPs are versatile and can be easily manoeuvred to enable engineers to quickly access all areas of any building.

MEWPs are versatile and can be easily manoeuvred to enable engineers to quickly access all areas of any building.