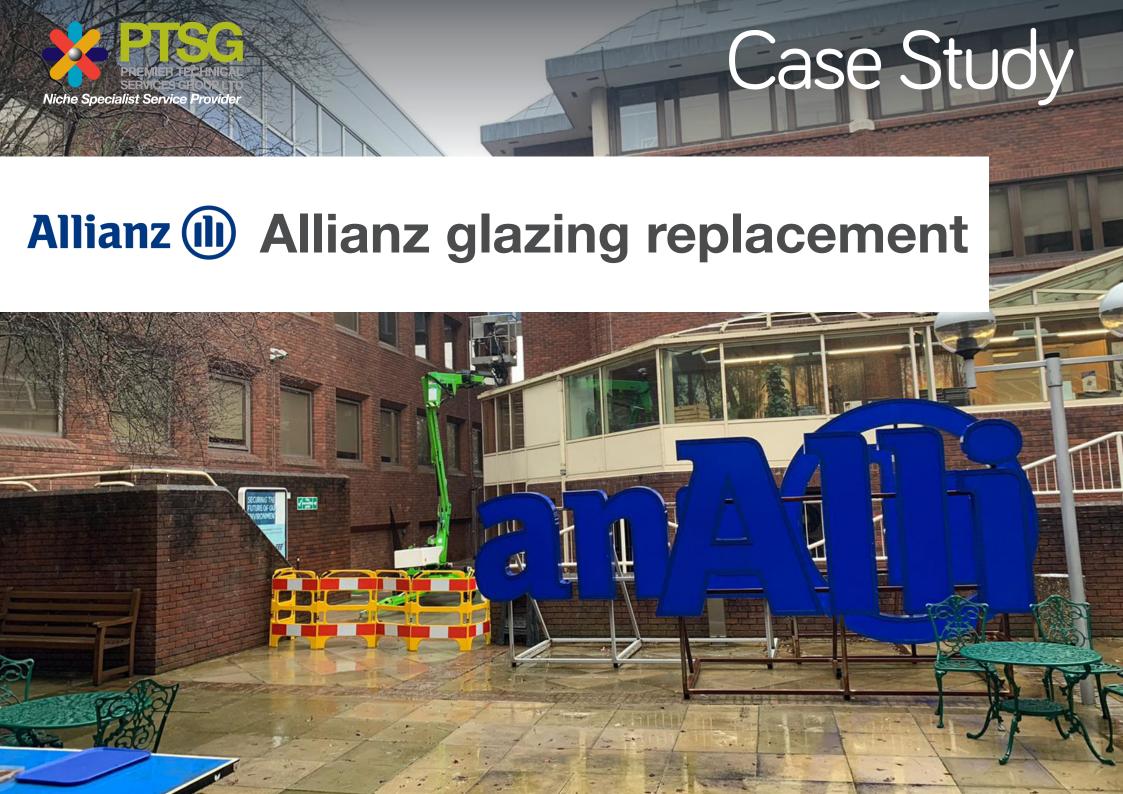

# Allianz glazing replacement

# Allianz glazing replacement

Working under the famous blue company logo, PTSG's engineers used a mobile elevating work platform (MEWP) to access windows in all areas of the building complex, which is arranged in three elevations with a paved area to the rear.