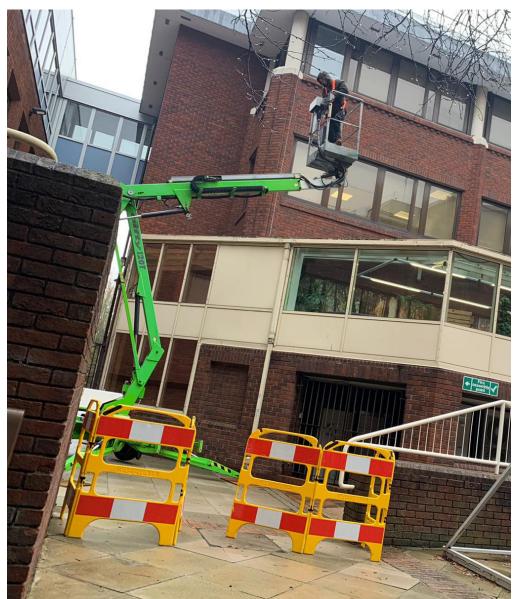

# Allianz glazing replacement

Working under the famous blue company logo, PTSG's engineers used a mobile elevating work platform (MEWP) to access windows in all areas of the building complex, which is arranged in three elevations with a paved area to the rear.

### Scope of work

PTSG Building Access Specialists Ltd was mobilised to attend the head office of Allianz Insurance in Guildford to undertake a glazing replacement project in January 2021.

MEWPs are versatile and can be easily manoeuvred to enable engineers to quickly access all areas of any building.

MEWPs are versatile and can be easily manoeuvred to enable engineers to quickly access all areas of any building.